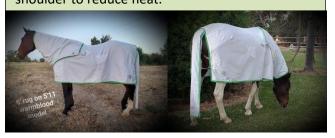

## 100 % Cotton Dust/Fly Sheet

Pre-shrunk lightweight drill fabric. Matching Tail Bag, Combo & Neck Rug with unique "cutaway" shoulder to reduce heat.

"4 SEASONS RUG": Unique combination of our boutique pattern in BREEZE & LINED WITH WOOL. **WARMTH WITHOUT WEIGHT** & resists those pesty bursts of rain. Combo/Neck Rugs & Hoods.