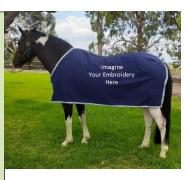

**WOOL RUGS**. Show / Trophy. Single or Double bound. Embroidery of your choice. Matching Neck Rugs & Hoods.

**UNLINED CANVAS**. Beige Tear Stop. Exceptional water resistance rating and light to use, maintains its shape. Matching Neck Rugs & Hoods.

## **COTTON DRILL.**

Mid-weight. Show / Trophy. Single or Double bound. Embroidery of your choice. Matching

**Neck Rugs & Hoods.** NB: Trophy rugs are not a reduced version.... we retain our unique boutique pattern, quality workmanship and components.