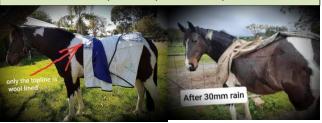

**MISCELLANEOUS CUSTOM ORDERS** 

contact us 61 438 262 509 leonietainsh@gmail.com

Rug, **AUSTRALIAN BREEZE** Cotton Syn Mix. matching Combo/ Regular or Cut-away Neck Rug or Hood & Tail Bag

**TOPLINE RUG. FULLY UNIQUE, invented right** here by us!! It's a 4 SEASONS rug that is only HALF LINED WITH WOOL. The back & loins are protected from chills & rain bursts. We have tested this with thermometers on hot days being surprisingly cooler under the wool than the cotton!! The flank & shoulder are clear from the wool so the body can adjust its temp.