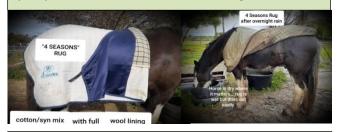

## 100 % Cotton Dust/Fly Sheet

Pre-shrunk lightweight drill fabric. Matching Tail Bag, Combo & Neck Rug with unique "cutaway" shoulder to reduce heat.

"4 SEASONS RUG": Unique combination of our boutique pattern in BREEZE & LINED WITH WOOL. **WARMTH WITHOUT WEIGHT** & resists those pesty bursts of rain. Combo/Neck Rugs & Hoods.

**MISCELLANEOUS CUSTOM ORDERS** 

contact us 61 438 262 509 leonietainsh@gmail.com

Rug, **AUSTRALIAN BREEZE** Cotton Syn Mix. matching Combo/ Regular or Cut-away Neck Rug or Hood & Tail Bag

**TOPLINE RUG. FULLY UNIQUE, invented right** here by us!! It's a 4 SEASONS rug that is only HALF LINED WITH WOOL. The back & loins are protected from chills & rain bursts. We have tested this with thermometers on hot days being surprisingly cooler under the wool than the cotton!! The flank & shoulder are clear from the wool so the body can adjust its temp.