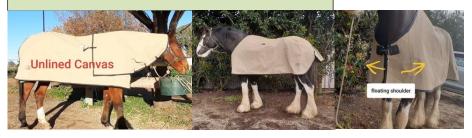

**WOOL RUGS**. Show / Trophy. Single or Double bound. Embroidery of your choice. Matching Neck Rugs & Hoods.

**UNLINED CANVAS**. Beige Tear Stop. Exceptional water resistance rating and light to use, maintains its shape. Matching Neck Rugs & Hoods.

**MISCELLANEOUS CUSTOM ORDERS** 

contact us 61 438 262 509 leonietainsh@gmail.com

Rug, **AUSTRALIAN BREEZE** Cotton Syn Mix. matching Combo/ Regular or Cut-away Neck Rug or Hood & Tail Bag

**TOPLINE RUG. FULLY UNIQUE, invented right** here by us!! It's a 4 SEASONS rug that is only HALF LINED WITH WOOL. The back & loins are protected from chills & rain bursts. We have tested this with thermometers on hot days being surprisingly cooler under the wool than the cotton!! The flank & shoulder are clear from the wool so the body can adjust its temp.