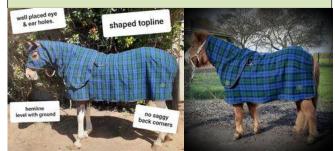

**MISCELLANEOUS CUSTOM ORDERS** 

contact us 61 438 262 509 leonietainsh@gmail.com

Rug, **AUSTRALIAN BREEZE** Cotton Syn Mix. matching Combo/ Regular or Cut-away Neck Rug or Hood & Tail Bag

**TOPLINE RUG. FULLY UNIQUE, invented right** here by us!! It's a 4 SEASONS rug that is only HALF LINED WITH WOOL. The back & loins are protected from chills & rain bursts. We have tested this with thermometers on hot days being surprisingly cooler under the wool than the cotton!! The flank & shoulder are clear from the wool so the body can adjust its temp.