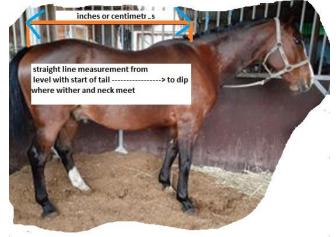

## Sizing:

We require a side on photo from well back to observe shoulder, rump and topline shapes plus the topline measurement as per the attached photo. Extra float in the shoulders or extra drop may take the price up 1 size. Customising relies on your accuracy of description and measuring.